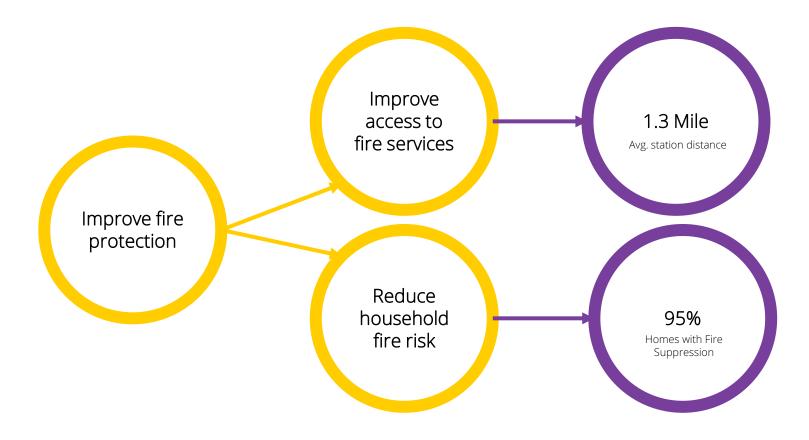

## User story – data points

Real World User Story

As a single mother, I would like to have access to high quality childcare so that I can work a good job and provide for my family. We measure:

- Proximity to high quality child care
- Facility Ratings

We could report:

- Child care facilities with ratings (map)
- Alerts about quality changes to facilities
- Change in quality over time