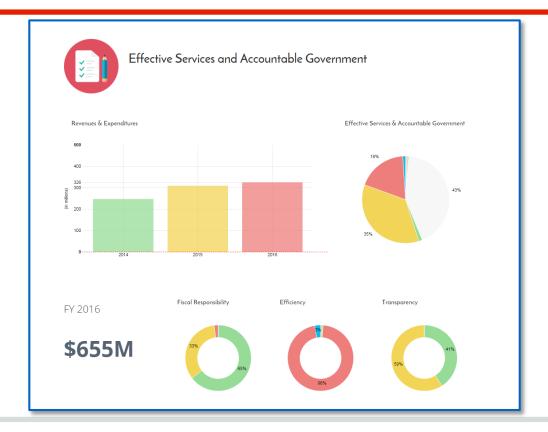

| rgy Star rankings for buildings managed by the Office of Management and<br>agories:<br>Finance and Administration<br>5:<br>buildings < state < managed < energy < star < portfolio<br>Embed<br>97.0 |                    |
|                                                                                                                                                                                                                                                                                                                                  |                                                                                                                                                                                                     |                    |

## DKAN Features: Dashboards



## DKAN Features: Workflow

| EW YO          | RK CITY   | Superviso | or Dashboa   | ard                   |                       |                |             |                     | SUPERVISŐ                  |
|----------------|-----------|-----------|--------------|-----------------------|-----------------------|----------------|-------------|---------------------|----------------------------|
|                |           |           |              |                       |                       |                |             | Арр                 | lications Reports          |
| + New          | City Appl | ication + | New State A  | pplication            |                       |                |             |                     |                            |
| ype<br>- Any - |