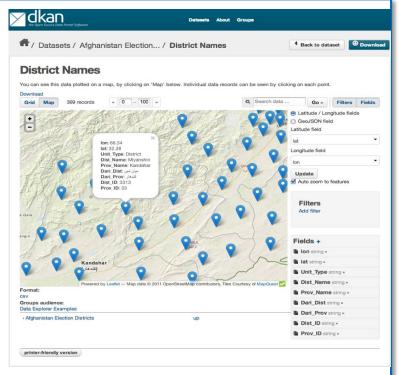

#### What is DKAN?

DKAN is a Drupal-based open data platform with a full suite of cataloging, publishing and visualization features that allows governments, nonprofits and universities to easily publish data to the public. DKAN is maintained by Nuams.