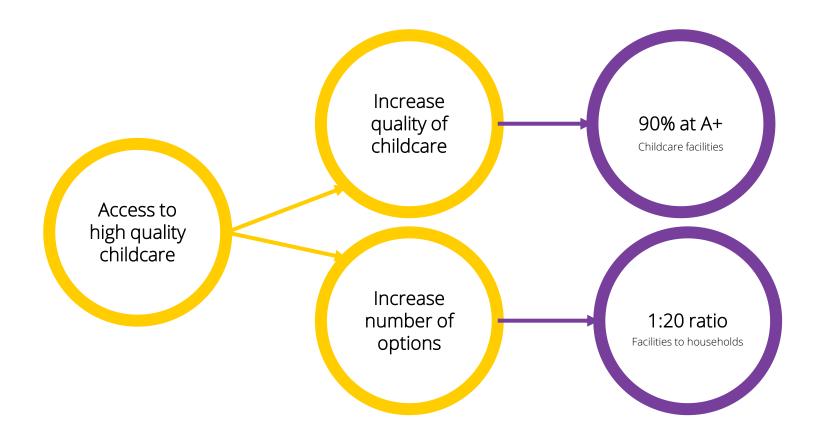

## User story – data points

Real World User Story

As a single mother, I would like to have access to high quality childcare so that I can work a good job and provide for my family. We measure:

- Proximity to high quality child care
- Facility Ratings

We could report:

- Child care facilities with ratings (map)
- Alerts about quality changes to facilities
- Change in quality over time