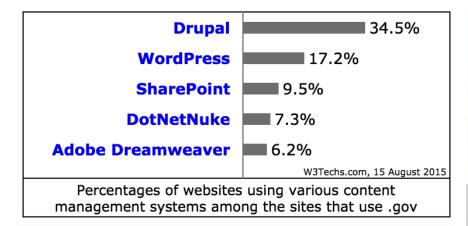

## Drupal in Government

WHO WE ARE WHAT WE DO WHERE WE WORK RESULTS & DATA NEWS & INFORMATION WORK WITH USAID