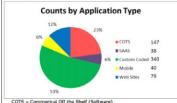

#### IT Application Portfolio

GTA collects information about the applications that agencies use to support their business operations. In FY 2013, GTA started collecting more detail about the agencies' applications. The FY 2014 inventory includes 644 applications, an increase of 74 over FY 2013. The following graph shows the number and percentage of applications by type.

COTS - Commerical Off the Shelf (Software) SAAS - Software as a Service (Online service)

 Note: There are 77 Drupal websites that could be categorized as SAAS as well as Web Sites. Drupal websites are only reported under