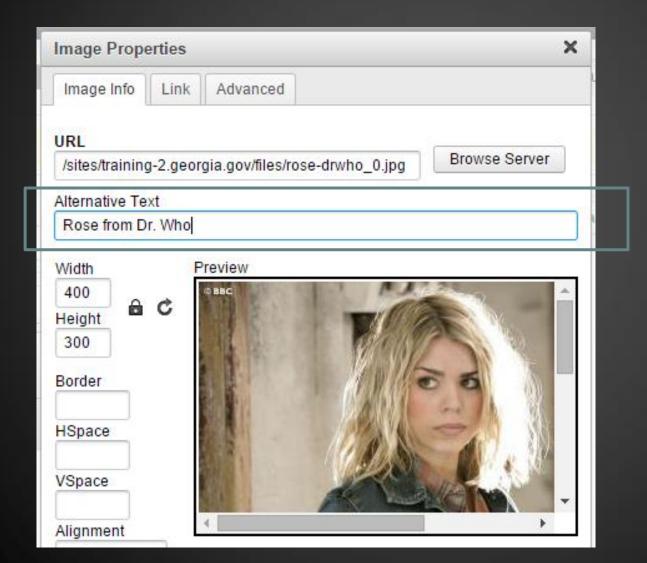

| Structured Image                  |  |
|-----------------------------------|--|
| STRUCTURED IMAGE CAPTION          |  |
| Rose, from Dr. Who                |  |
| STRUCTURED IMAGES                 |  |
| rose-drwho.jpg (102.73 KB) Remove |  |
| ALTERNATE TEXT                    |  |
| TITLE                             |  |
|                                   |  |
|                                   |  |