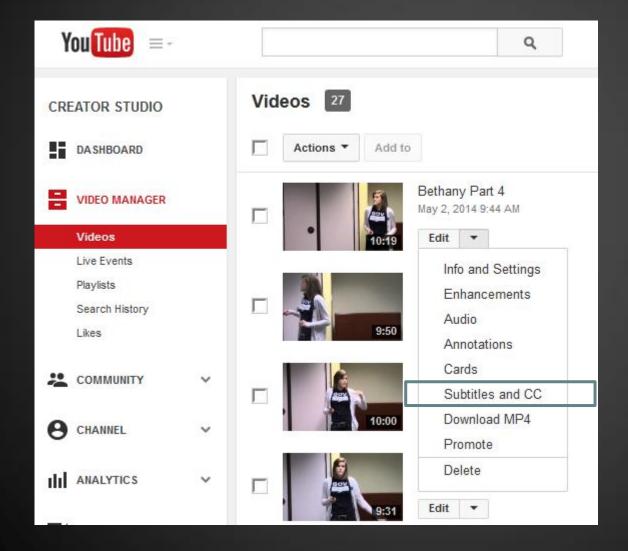

#### **Bethany Part 4**

Add new subtitles or CC ▼

English (Automatic)

Video language: English Change language

#### **Bethany Part 4**