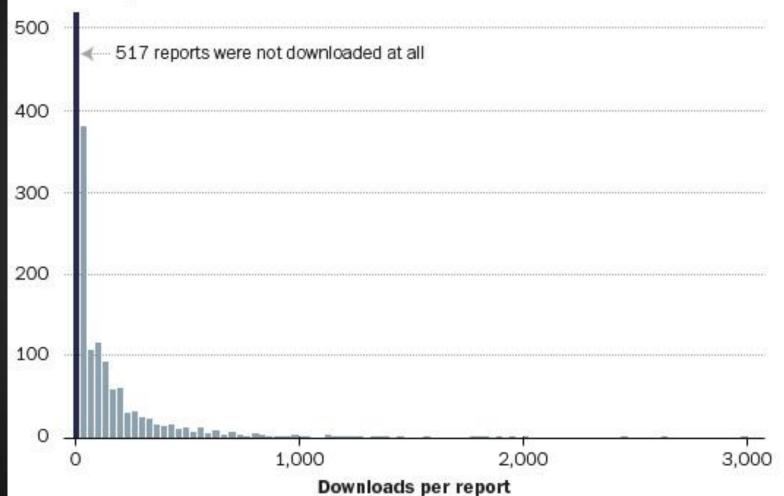

#### Nobody is reading your PDF

Download distribution of World Bank policy reports, 2008 to 2012

#### Number of reports

SOURCE: The World Bank

GRAPHIC: The Washington Post. Published May 8, 2014