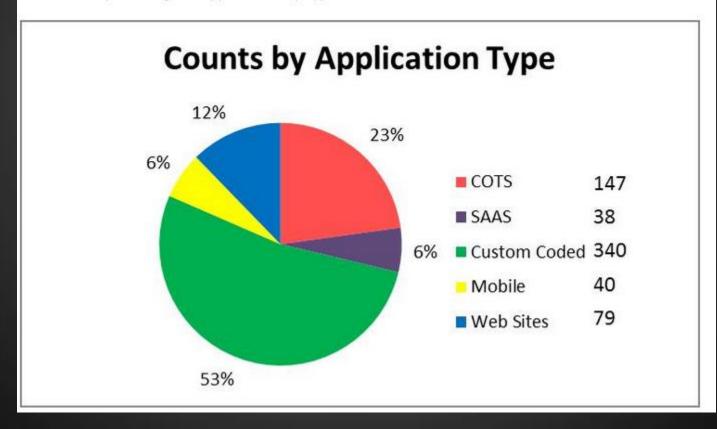

## **IT Application Portfolio**

In FY 2013, GTA started collecting more detail about the agencies' applications. The FY 2014 inventory includes 644 applications, an increase of 74 over FY 2013. The following graph shows the number and percentage of applications by type.

#### IT Application Portfolio

GTA collects information about the applications that agencies use to support their business operations. In FY 2013, GTA started collecting more detail about the agencies' applications. The FY 2014 inventory includes 644 applications, an increase of 74 over FY 2013. The following graph shows the number and percentage of applications by type.

COTS - Commerical Off the Shelf (Software) SAAS - Software as a Service (Online service)

 Note: There are 77 Drupal websites that could be categorized as SAAS as well as Web Sites. Drupal websites are only reported under